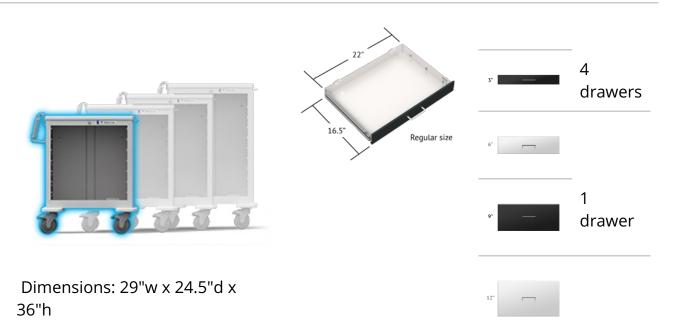

#### **SPECIFICATIONS**

Frame Type: STEEL Drawer Drawer Height: 3-Frame Size: SHORT Dimensions: 22"w x 3-3-3-9

16.5"d