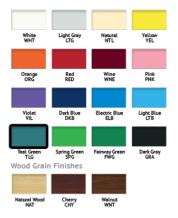

me great features as our aluminum cart but at a more economical initial price. Other features include:

• Smooth ball bearing slides with auto-close mechanism to pull the drawer fully closed.

- Advanced nylon reinforced polycarbonate bumper provides a wider wheel base and greater cart stability and protection. Single piece construction resists scuffs and scratches.
- 5" Premium "Easy roll" sealed bearing casters with precision bearing swivels. Thread guards minimize sutures and other materials from collecting around axles and keep carts rolling smoothly.

SKU: USGKU-33339-TLG Category: Anesthesia Carts

### Description

#### **SPECIFICATIONS**

Frame Type: STEEL Drawer Drawer Height: 3-Frame Size: SHORT Dimensions: 22"w x 3-3-3-9

16.5"d



#### Frame Color: LTG



## Drawer Color: TEAL



# Lock System: KEY LOCK



#### Dual Access lock

### Top: REMOVEABLE PLASTIC



Flexible plastic top

## Bumpers: STABILIZER BASE



tabilizer Base



No bumpers

### Casters: 5" STANDARD





3" Caster (1 locking)