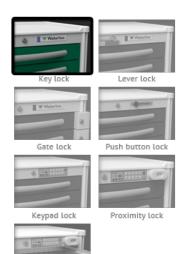

uminum cart but at a more economical initial price. Other features include:

• Smooth ball bearing slides with auto-close mechanism to pull the drawer fully closed.

- Advanced nylon reinforced polycarbonate bumper provides a wider wheel base and greater cart stability and protection. Single piece construction resists scuffs and scratches.
- 5" Premium "Easy roll" sealed bearing casters with precision bearing swivels. Thread guards minimize sutures and other materials from collecting around axles and keep carts rolling smoothly.

SKU: USGKU-33339-TLG Category: Anesthesia Carts

### Description

#### **SPECIFICATIONS**

Frame Type: STEEL Drawer Drawer Height: 3-Frame Size: SHORT Dimensions: 22"w x 3-3-3-9

16.5"d



#### Frame Color: LTG



## Drawer Color: TEAL



# Lock System: KEY LOCK



#### Dual Access lock

### Top: REMOVEABLE PLASTIC



Flexible plastic top

## Bumpers: STABILIZER BASE



tabilizer Base



No bumpers

### Casters: 5" STANDARD





3" Caster (1 locking)