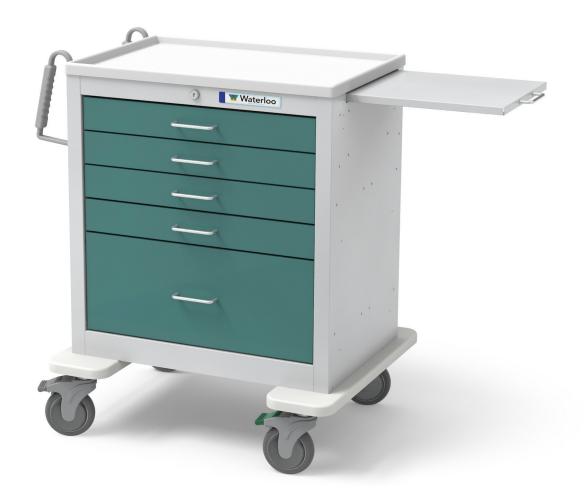

### 5-Drawer Short Anesthesia Cart (USGKU-33339-TLG)

waterloohealthcare.com/product/5-drawer-short-usgku-33339-tlg

Economical steel carts offer a robust work platform that can be configured with accessories to address your anesthesia cart needs. Shares many of the same great features as our aluminum cart but at a more economical initial price. Other features include:

#### **SPECIFICATIONS**

Frame Type: STEEL Drawer Drawer Height: 3-Frame Size: SHORT Dimensions: 22"w x 3-3-3-9

16.5"d

#### Frame Color: LTG

## Drawer Color: TEAL

# Lock System: KEY LOCK